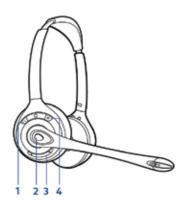

#### plantronics

- 1 **Decrease volume** Short press –
- 2 Answer/end call Short press
- **3 Mute** Short press
- 4 Increase volume Short press +

**Flash** While on call, long press volume up + or volume down – for 1.5 seconds, will put call on hold and answer another.